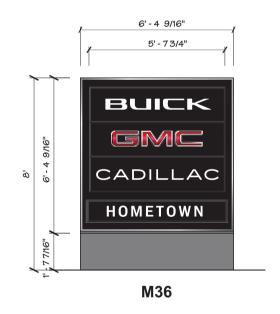

## Buick GMC Cadillac Sign Family

1' - 1 1/4"

- 15'-0 1/2" -

COPY SIZE BY SIGN BUICK GMC CADILLAC **SIGN** 1' - 1 1/4" 1' - 7 7/8" P245 1' - 0 13/16' 9 9/16" 1' - 2 15/16" P137 10" 7 11/16" 11 1/2" 7 5/16" P92 7 5/16" S64 7 11/16" 11 1/2" 5 9/16" 8 5/16" 5 3/16" P38 8 5/16" 5 3/16" S36 5 9/16" 3 7/16" 3 3/4" **S16** 5 5/8"

## Buick GMC Cadillac Sign Family

| [ | < [ | < | <b>SM</b> |      | CAI  | OILL   | AC         |
|---|-----|---|-----------|------|------|--------|------------|
| - |     |   | 1' - 7 7  | '/8" | 1' - | - 0 13 | /16        |
| , | 1   |   | 1' - 2 15 | /16" | (    | 9 9/16 | <b>;</b> " |
|   |     |   | 11 1/2    | 2"   |      | 7 5/16 | <b>;</b> " |
|   |     |   | 11 1/2    | 2"   |      | 7 5/16 | <b>;</b> " |
|   |     |   | 8 5/16    | 6"   | ;    | 5 3/16 | <b>;</b> " |
|   |     |   | 8 5/16    | 6"   | ;    | 5 3/16 | <b>;</b> " |
|   |     |   | 5 5/8     | 3"   | ,    | 3 7/16 | <b>)</b> " |