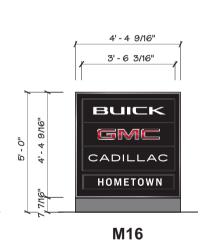

## Buick GMC Cadillac Sign Family

1' - 1 1/4"

- 15'-0 1/2" -

COPY SIZE BY SIGN BUICK GMC CADILLAC **SIGN** 1' - 1 1/4" 1' - 7 7/8" P245 1' - 0 13/16' 9 9/16" 1' - 2 15/16" P137 10" 7 11/16" 11 1/2" 7 5/16" P92 7 5/16" S64 7 11/16" 11 1/2" 5 9/16" 8 5/16" 5 3/16" P38 8 5/16" 5 3/16" S36 5 9/16" 3 7/16" 3 3/4" **S16** 5 5/8"

## Buick GMC Cadillac Sign Family

| [ | < [ | < | <b>SM</b> |      | CAI  | OILL   | AC         |
|---|-----|---|-----------|------|------|--------|------------|
| - |     |   | 1' - 7 7  | '/8" | 1' - | - 0 13 | /16        |
| , | 1   |   | 1' - 2 15 | /16" | (    | 9 9/16 | <b>;</b> " |
|   |     |   | 11 1/2    | 2"   |      | 7 5/16 | <b>;</b> " |
|   |     |   | 11 1/2    | 2"   |      | 7 5/16 | <b>;</b> " |
|   |     |   | 8 5/16    | 6"   | ;    | 5 3/16 | <b>;</b> " |
|   |     |   | 8 5/16    | 6"   | ;    | 5 3/16 | <b>;</b> " |
|   |     |   | 5 5/8     | 3"   | ,    | 3 7/16 | <b>)</b> " |