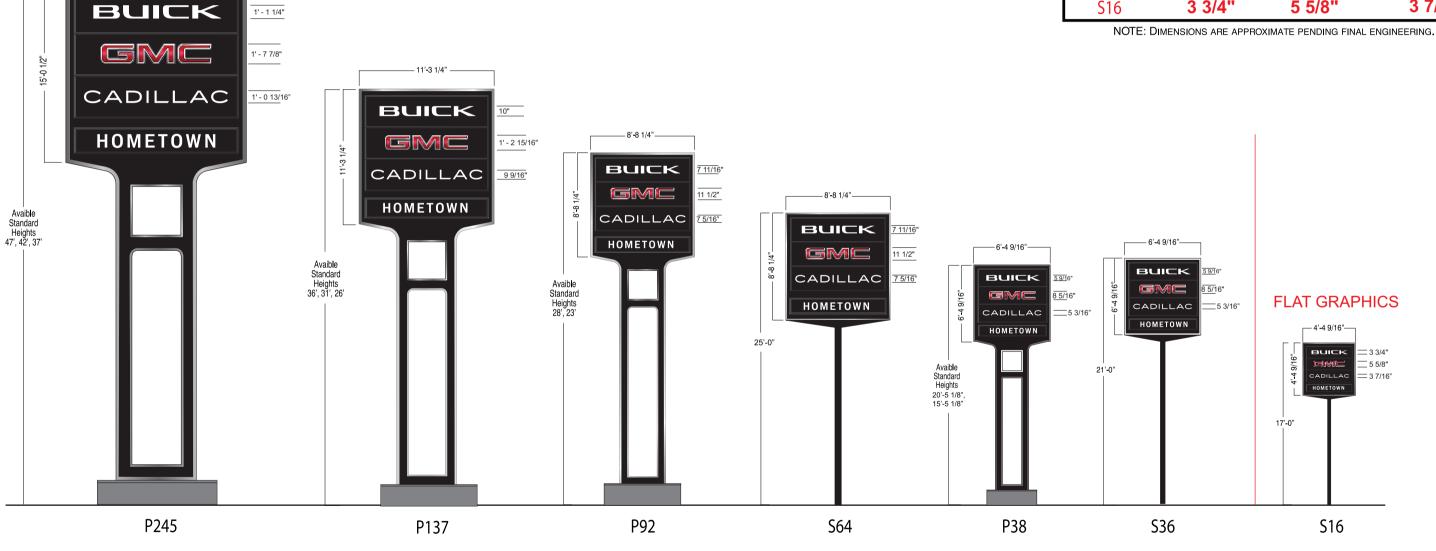

## Buick GMC Cadillac Sign Family

1' - 1 1/4"

- 15'-0 1/2" -

COPY SIZE BY SIGN BUICK GMC CADILLAC **SIGN** 1' - 1 1/4" 1' - 7 7/8" P245 1' - 0 13/16' 9 9/16" 1' - 2 15/16" P137 10" 7 11/16" 11 1/2" 7 5/16" P92 7 5/16" S64 7 11/16" 11 1/2" 5 9/16" 8 5/16" 5 3/16" P38 8 5/16" 5 3/16" S36 5 9/16" 3 7/16" 3 3/4" **S16** 5 5/8"

## Buick GMC Cadillac Sign Family

| [ | < [ | < | <b>SM</b> |      | CAI  | OILL   | AC         |
|---|-----|---|-----------|------|------|--------|------------|
| - |     |   | 1' - 7 7  | '/8" | 1' - | - 0 13 | /16        |
| , | 1   |   | 1' - 2 15 | /16" | (    | 9 9/16 | <b>;</b> " |
|   |     |   | 11 1/2    | 2"   |      | 7 5/16 | <b>;</b> " |
|   |     |   | 11 1/2    | 2"   |      | 7 5/16 | <b>;</b> " |
|   |     |   | 8 5/16    | 6"   | ;    | 5 3/16 | <b>;</b> " |
|   |     |   | 8 5/16    | 6"   | ;    | 5 3/16 | <b>;</b> " |
|   |     |   | 5 5/8     | 3"   | ,    | 3 7/16 | <b>)</b> " |