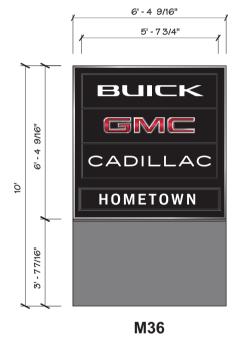

## Buick GMC Cadillac Sign Family

1' - 1 1/4"

- 15'-0 1/2" -

COPY SIZE BY SIGN BUICK GMC CADILLAC **SIGN** 1' - 1 1/4" 1' - 7 7/8" P245 1' - 0 13/16' 9 9/16" 1' - 2 15/16" P137 10" 7 11/16" 11 1/2" 7 5/16" P92 7 5/16" S64 7 11/16" 11 1/2" 5 9/16" 8 5/16" 5 3/16" P38 8 5/16" 5 3/16" S36 5 9/16" 3 7/16" 3 3/4" **S16** 5 5/8"

## Buick GMC Cadillac Sign Family

| [ | < [ | < | <b>SM</b> |      | CAI  | OILL   | AC         |
|---|-----|---|-----------|------|------|--------|------------|
| - |     |   | 1' - 7 7  | '/8" | 1' - | - 0 13 | /16        |
| , | 1   |   | 1' - 2 15 | /16" | (    | 9 9/16 | <b>;</b> " |
|   |     |   | 11 1/2    | 2"   |      | 7 5/16 | <b>;</b> " |
|   |     |   | 11 1/2    | 2"   |      | 7 5/16 | <b>;</b> " |
|   |     |   | 8 5/16    | 6"   | ;    | 5 3/16 | <b>;</b> " |
|   |     |   | 8 5/16    | 6"   | ;    | 5 3/16 | <b>;</b> " |
|   |     |   | 5 5/8     | 3"   | ,    | 3 7/16 | <b>)</b> " |