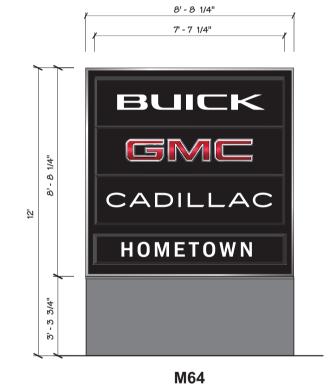

## Buick GMC Cadillac Sign Family

1' - 1 1/4"

- 15'-0 1/2" -

COPY SIZE BY SIGN BUICK GMC CADILLAC **SIGN** 1' - 1 1/4" 1' - 7 7/8" P245 1' - 0 13/16' 9 9/16" 1' - 2 15/16" P137 10" 7 11/16" 11 1/2" 7 5/16" P92 7 5/16" S64 7 11/16" 11 1/2" 5 9/16" 8 5/16" 5 3/16" P38 8 5/16" 5 3/16" S36 5 9/16" 3 7/16" 3 3/4" **S16** 5 5/8"

## Buick GMC Cadillac Sign Family

| [ | < [ | < | <b>SM</b> |      | CAI  | OILL   | AC         |
|---|-----|---|-----------|------|------|--------|------------|
| - |     |   | 1' - 7 7  | '/8" | 1' - | - 0 13 | /16        |
| , | 1   |   | 1' - 2 15 | /16" | (    | 9 9/16 | <b>;</b> " |
|   |     |   | 11 1/2    | 2"   |      | 7 5/16 | <b>;</b> " |
|   |     |   | 11 1/2    | 2"   |      | 7 5/16 | <b>;</b> " |
|   |     |   | 8 5/16    | 6"   | ;    | 5 3/16 | <b>;</b> " |
|   |     |   | 8 5/16    | 6"   | ;    | 5 3/16 | <b>;</b> " |
|   |     |   | 5 5/8     | 3"   | ,    | 3 7/16 | <b>)</b> " |