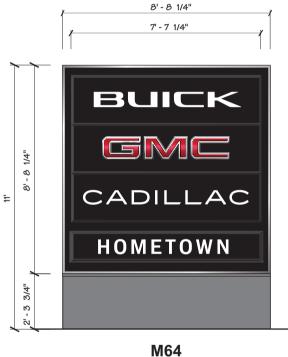

## Buick GMC Cadillac Sign Family

1' - 1 1/4"

- 15'-0 1/2" -

COPY SIZE BY SIGN BUICK GMC CADILLAC **SIGN** 1' - 1 1/4" 1' - 7 7/8" P245 1' - 0 13/16' 9 9/16" 1' - 2 15/16" P137 10" 7 11/16" 11 1/2" 7 5/16" P92 7 5/16" S64 7 11/16" 11 1/2" 5 9/16" 8 5/16" 5 3/16" P38 8 5/16" 5 3/16" S36 5 9/16" 3 7/16" 3 3/4" **S16** 5 5/8"

## Buick GMC Cadillac Sign Family

| [ | < [ | < | <b>SM</b> |      | CAI  | OILL   | AC         |
|---|-----|---|-----------|------|------|--------|------------|
| - |     |   | 1' - 7 7  | '/8" | 1' - | - 0 13 | /16        |
| , | 1   |   | 1' - 2 15 | /16" | (    | 9 9/16 | <b>;</b> " |
|   |     |   | 11 1/2    | 2"   |      | 7 5/16 | <b>;</b> " |
|   |     |   | 11 1/2    | 2"   |      | 7 5/16 | <b>;</b> " |
|   |     |   | 8 5/16    | 6"   | ;    | 5 3/16 | <b>;</b> " |
|   |     |   | 8 5/16    | 6"   | ;    | 5 3/16 | <b>;</b> " |
|   |     |   | 5 5/8     | 3"   | ,    | 3 7/16 | <b>)</b> " |