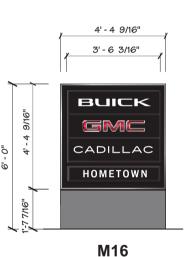

## Buick GMC Cadillac Sign Family

1' - 1 1/4"

- 15'-0 1/2" -

COPY SIZE BY SIGN BUICK GMC CADILLAC **SIGN** 1' - 1 1/4" 1' - 7 7/8" P245 1' - 0 13/16' 9 9/16" 1' - 2 15/16" P137 10" 7 11/16" 11 1/2" 7 5/16" P92 7 5/16" S64 7 11/16" 11 1/2" 5 9/16" 8 5/16" 5 3/16" P38 8 5/16" 5 3/16" S36 5 9/16" 3 7/16" 3 3/4" **S16** 5 5/8"

## Buick GMC Cadillac Sign Family

| [ | < [ | < | <b>SM</b> |      | CAI  | OILL   | AC         |
|---|-----|---|-----------|------|------|--------|------------|
| - |     |   | 1' - 7 7  | '/8" | 1' - | - 0 13 | /16        |
| , | 1   |   | 1' - 2 15 | /16" | (    | 9 9/16 | <b>;</b> " |
|   |     |   | 11 1/2    | 2"   |      | 7 5/16 | <b>;</b> " |
|   |     |   | 11 1/2    | 2"   |      | 7 5/16 | <b>;</b> " |
|   |     |   | 8 5/16    | 6"   | ;    | 5 3/16 | <b>;</b> " |
|   |     |   | 8 5/16    | 6"   | ;    | 5 3/16 | <b>;</b> " |
|   |     |   | 5 5/8     | 3"   | ,    | 3 7/16 | <b>)</b> " |